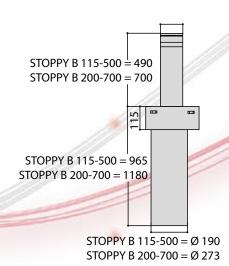

#### **SPECIFICATIONS**

Shaft diameter
Shaft height
Raising time
Control unit
Breaking resistance
Type of limit switch
Slowdown
Breaking resistance
Lock

Manual operation Frequency of use Ambient conditions

#### STOPPY B 115/500

115 mm
500 mm
7 sec.
PERSEO CBD
60000J
reed magnetic sensor
yes
6000J
electric brake
reversible with no power
semi-intensive
-20°C +60°C

### STOPPY B 200/700

200 mm
700 mm
9 sec.
PERSEO CBD
60000J
reed magnetic sensor
yes
6000J
electric brake
reversible with no power
semi-intensive
-20°C +60°C