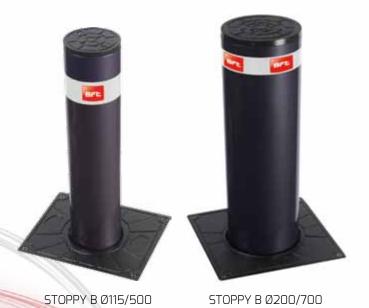

## Electromechanical Bollards

· Value for money and quality. These are the roots of the new STOPPY B bollards. The result of a careful market survey looking into the assembly techniques and design details that led to the production of a simple bollard that responds to customer needs without neglecting the quality requirements that have always marked BFT products. All at a competitive price. STOPPY B comes in two models: the first, STOPPY B Ø115-500, has a Ø115 mm, 500 mm high rod. It has no light crown but is fitted with a rearreflecting strip. The second, STOPPY B Ø200-700, has a Ø200 mm, 700mm high rod, a light crown and a rear-reflecting strip.