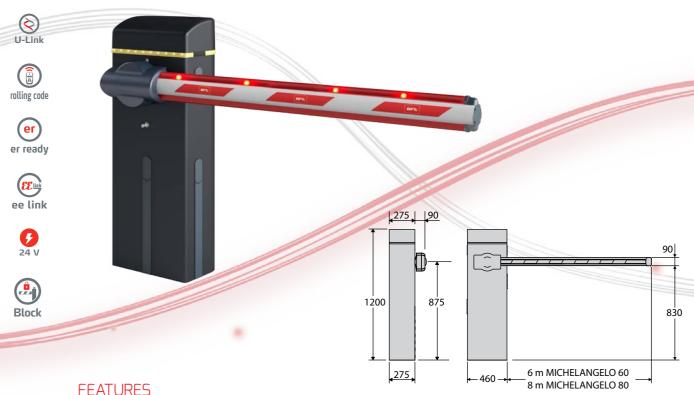

## MICHELANGELO BT A

## Automatic barrier for intensive use.

- Range of barriers for intensive use, able to manage useful passages of up to 8 m.
   The wide range of accessories, incorporated flashing light and the arrangement for installing photocells make them ideal in any context.
- Central control unit with U-Link, programming display and incorporated two-channel radio receiver fitted in the top of the unit for easier access.
- · Limit switch system with electronic adjustment that speeds up installation and ensures maximum precision of movement.
- · Backup battery power supply system, installable on-board unit.
- · IP54 protection rating

## FEATURES

- · Control unit with U-Link and programming display
- · IP54 protection
- · Management of opposed bars

## **SPECIFICATIONS**

Useful passage
Control unit
Power supply
Opening or closing
Type of limit switch
Slowdown
Lock
Release
Frequency of use
Ambient conditions
Protection rating

MICHELANGELO BT A 60 U MICHELANGELO BT A 80 U

6 m 8 m MERAK BM MERAK BM 24V 24V 6 sec. 8 sec. electronic electronic adjustable adjustable mechanical mechanical key key intensive intensive

from -20 (-40 with thermo activation) °C to 50°C

IP54 IP54