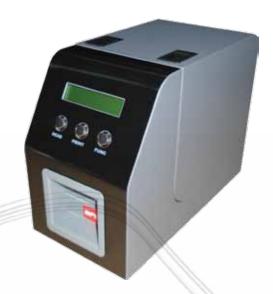

## ESPAS 20-T

The ESPAS20-T desktop validator is an all in one device offering all the functions of a manned station without wiring or the use of a PC. The validator is designed to meet the needs of small and medium-sized car parts requiring a device that is easy to install, configure and maintain.

## **BASIC COMPONENTS**

- Backlit alphanumeric display showing the price to be paid
- Built-in optical module for 2D barcode reading
- 3 function keys for settings and printing tickets for:
  - one entry and one exit
  - unlimited access for a given period
- exiting the car park after a given number of hours
- Upper opening for replacing tickets and cleaning the printer